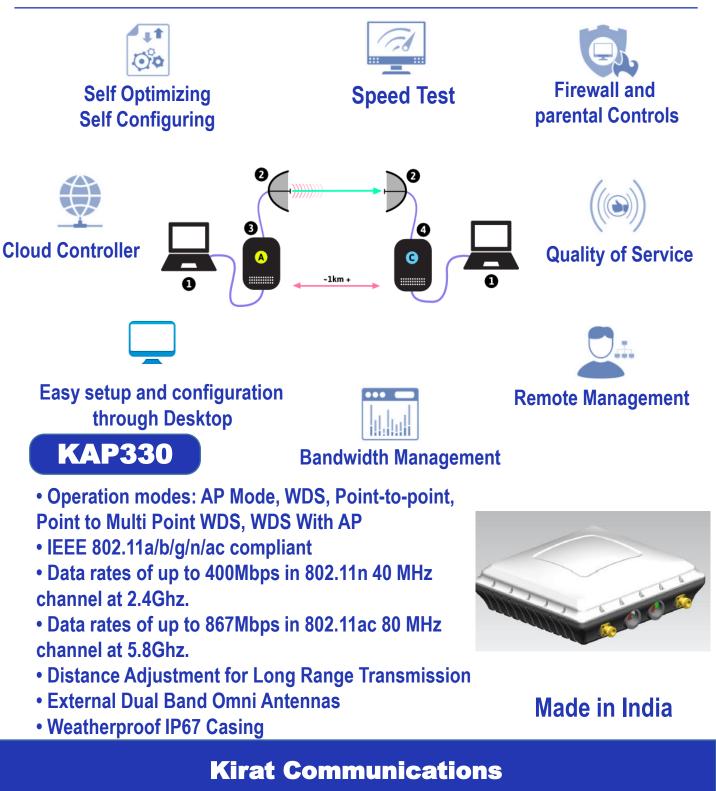

## **Key Specifications:**

- Transmit power adjustment & Traffic Control for each SSID
- Dynamic Channel Selection for noisy environment
- Rate Selection to disable low data rate access
- Auto-channel selection , 2.4GHz and 5GHz concurrent radios
- Remote management via HTTP, HTTPs, Secure SSH, Telnet, SSL,SNMP management v1/v2c/v3
- Configuration file backup and restore by TFTP or FTP, HTML
- Rich system information AP status, station status, event logs
- IPv4 and IPv6 dual stack support
- 2.4GHz 26dBm and 5GHz 26dBm aggregate power

| Electrical Data      |                                  |
|----------------------|----------------------------------|
| Processor Speed      | 700Mhz Quad Core                 |
| RAM                  | 256 MB                           |
| FLASH                | 128MB                            |
| Antenna              | External Dual Band Omni Antennas |
| Interface            | 1 Gigabit ethernet Port          |
|                      | 1 Serial Port 4 Pin connector    |
| POE                  | 24 V input                       |
| Power Consumption    | 18 W max                         |
| 2.4 Ghz Output Power | 26dBm                            |
| 5.8 Ghz Output Power | 26dBm                            |

| Mechanical Data       |                             |
|-----------------------|-----------------------------|
| Dimension             | 257*257*80 mm approx        |
| Operating Temperature | -20~+85°C                   |
| Humidity              | 5~95%                       |
| Environmental Class   | Weatherproof IP67 enclosure |